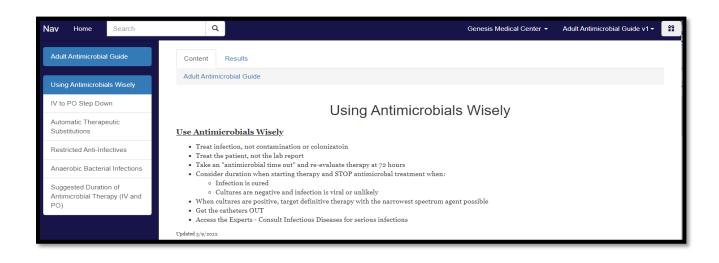

| Nav Home Search                        | ٩                            |                                                         | Genesis Medical Center - | Adult Antimicrobial Guide v1 - |  |
|----------------------------------------|------------------------------|---------------------------------------------------------|--------------------------|--------------------------------|--|
| Adult Antimicrobial Guide              | Content Results              |                                                         |                          |                                |  |
| Using Antimicrobials Wisely            |                              |                                                         |                          |                                |  |
| IV to PO Step Down                     | Adult Antimicrobial Guide    |                                                         |                          |                                |  |
| Automatic Therapeutic<br>Substitutions |                              | Using Antimicrobials Wisely                             | >                        |                                |  |
| Restricted Anti-Infectives             |                              | IV to PO Step Down                                      | \$                       |                                |  |
| Anaerobic Bacterial Infections         |                              |                                                         | · · ·                    |                                |  |
| Suggested Duration of                  |                              | Automatic Therapeutic Substitutions                     | >                        |                                |  |
| Antimicrobial Therapy (IV and PO)      |                              | Restricted Anti-Infectives                              | >                        |                                |  |
|                                        |                              | Anaerobic Bacterial Infections                          | >                        |                                |  |
|                                        |                              | Suggested Duration of Antimicrobial Therapy (IV and PO) | >                        |                                |  |
|                                        |                              |                                                         |                          |                                |  |
|                                        | © 2022 - Horizon Strategic P | artners - 2 0 0 0                                       |                          | About                          |  |